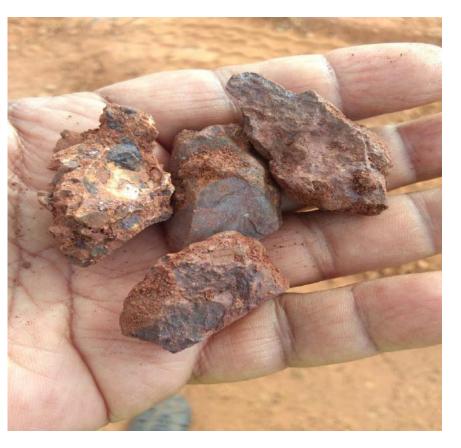

para to end of existing RCC Ramp of Airport Circular railway track, (Approx Ch no.3.86Km from Noapara) Including working in Noapara Yard in connection with Extension of Metro Railway from Noapara to NSCB Airport.

Work Order issued date: 14/05/2019.

Work order value:95.85Cr.

• Construction of Villas In Mokila Village, Shankarpally District, in the State Telangana.

Work order Date: 12/09/2019.

Work order value:22Cr



#### Completed Project: Construction of 44 Micro Irrigation tanks including survey, drawing and all sort of activities required to do land acquisition, including canals















#### Construction of CC Roads within Nellore Municipal Corporation Limits under CIIP.











### Over Burden removal in Chabali Mines Kadapa District, in the state of A.P.

















### Nopara-Kolkatta Metro Station woking in progress













# THANK YOU

SRIVAY INFRA PROJECTS PRIVATE LIMITED
HYDERABAD