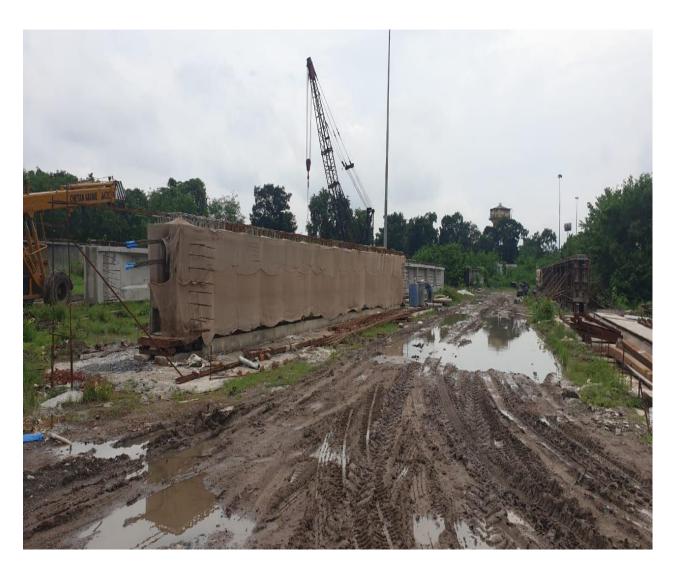

, (Approx Ch no.3.86Km from Noapara) Including working in Noapara Yard in connection with Extension of Metro Railway from Noapara to NSCB Airport.

Work Order issued date: 14/05/2019.

Work order value:95.85Cr.

• Construction of Villas In Mokila Village, Shankarpally District, in the State Telangana.

Work order Date: 12/09/2019.

Work order value:22Cr



#### Completed Project: Construction of 44 Micro Irrigation tanks including survey, drawing and all sort of activities required to do land acquisition, including canals















#### Construction of CC Roads within Nellore Municipal Corporation Limits under CIIP.











### Over Burden removal in Chabali Mines Kadapa District, in the state of A.P.

















### Nopara-Kolkatta Metro Station woking in progress













# THANK YOU

SRIVAY INFRA PROJECTS PRIVATE LIMITED
HYDERABAD