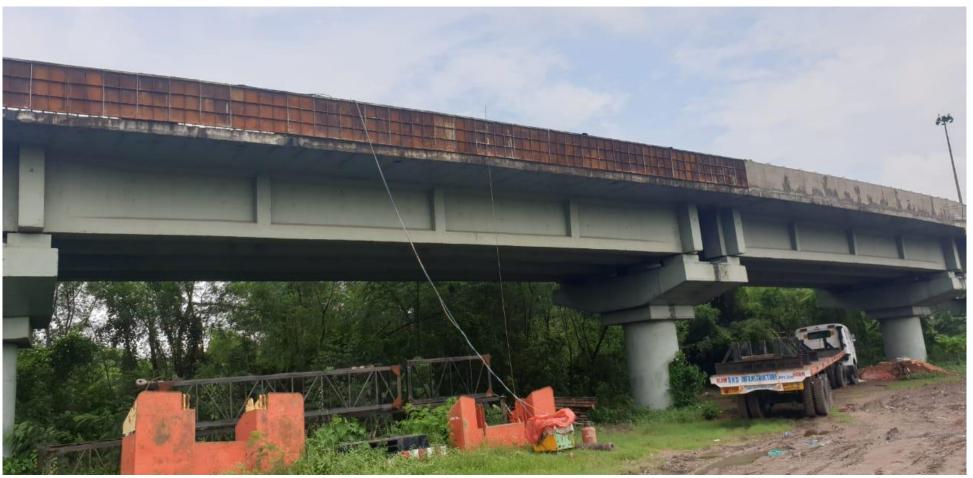

ay track, (Approx Ch no.3.86Km from Noapara) Including working in Noapara Yard in connection with Extension of Metro Railway from Noapara to NSCB Airport.

Work Order issued date: 14/05/2019.

Work order value:95.85Cr.

• Construction of Villas In Mokila Village, Shankarpally District, in the State Telangana.

Work order Date: 12/09/2019.

Work order value:22Cr



#### Completed Project: Construction of 44 Micro Irrigation tanks including survey, drawing and all sort of activities required to do land acquisition, including canals















#### Construction of CC Roads within Nellore Municipal Corporation Limits under CIIP.











### Over Burden removal in Chabali Mines Kadapa District, in the state of A.P.

















### Nopara-Kolkatta Metro Station woking in progress













# THANK YOU

SRIVAY INFRA PROJECTS PRIVATE LIMITED
HYDERABAD