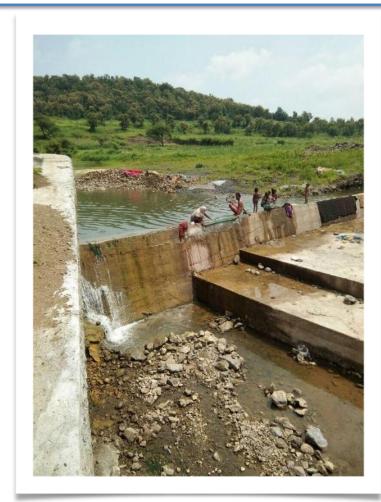

#### Completed Project: Construction of 44 Micro Irrigation tanks including survey, drawing and all sort of activities required to do land acquisition, including canals