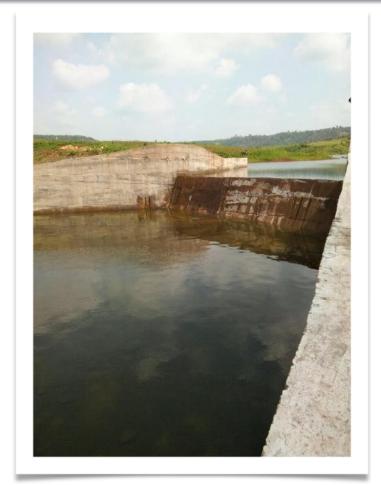

#### Completed Project: Construction of 44 Micro Irrigation tanks including survey, drawing and all sort of activities required to do land acquisition, including canals