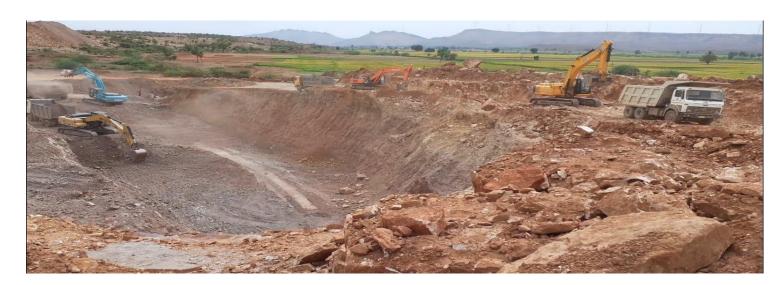

Duct from Noapara to end of existing RCC Ramp of Airport Circular railway track, (Approx Ch no.3.86Km from Noapara) Including working in Noapara Yard in connection with Extension of Metro Railway from Noapara to NSCB Airport.

Work Order issued date: 14/05/2019.

Work order value:95.85Cr.

• Construction of Villas In Mokila Village, Shankarpally District, in the State Telangana.

Work order Date: 12/09/2019.

Work order value:22Cr



#### Completed Project: Construction of 44 Micro Irrigation tanks including survey, drawing and all sort of activities required to do land acquisition, including canals















#### Construction of CC Roads within Nellore Municipal Corporation Limits under CIIP.











### Over Burden removal in Chabali Mines Kadapa District, in the state of A.P.

















### Nopara-Kolkatta Metro Station woking in progress













# THANK YOU

SRIVAY INFRA PROJECTS PRIVATE LIMITED
HYDERABAD