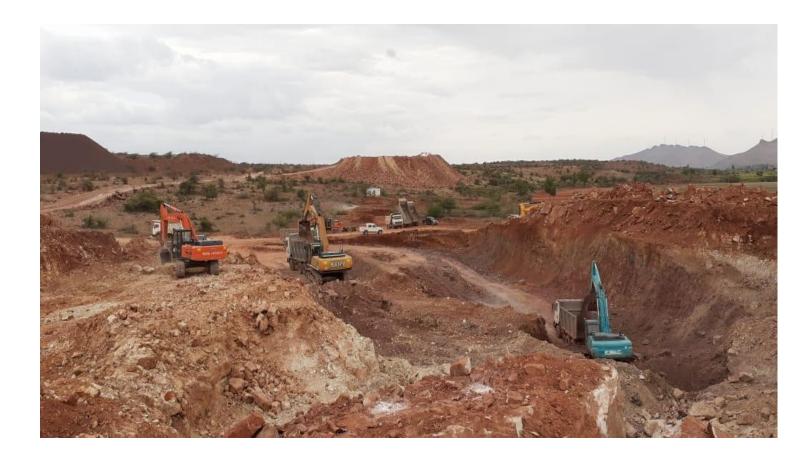

Noapara to end of existing RCC Ramp of Airport Circular railway track, (Approx Ch no.3.86Km from Noapara) Including working in Noapara Yard in connection with Extension of Metro Railway from Noapara to NSCB Airport.

Work Order issued date: 14/05/2019.

Work order value:95.85Cr.

• Construction of Villas In Mokila Village, Shankarpally District, in the State Telangana.

Work order Date: 12/09/2019.

Work order value:22Cr



#### Completed Project: Construction of 44 Micro Irrigation tanks including survey, drawing and all sort of activities required to do land acquisition, including canals















#### Construction of CC Roads within Nellore Municipal Corporation Limits under CIIP.











### Over Burden removal in Chabali Mines Kadapa District, in the state of A.P.

















### Nopara-Kolkatta Metro Station woking in progress













# THANK YOU

SRIVAY INFRA PROJECTS PRIVATE LIMITED
HYDERABAD