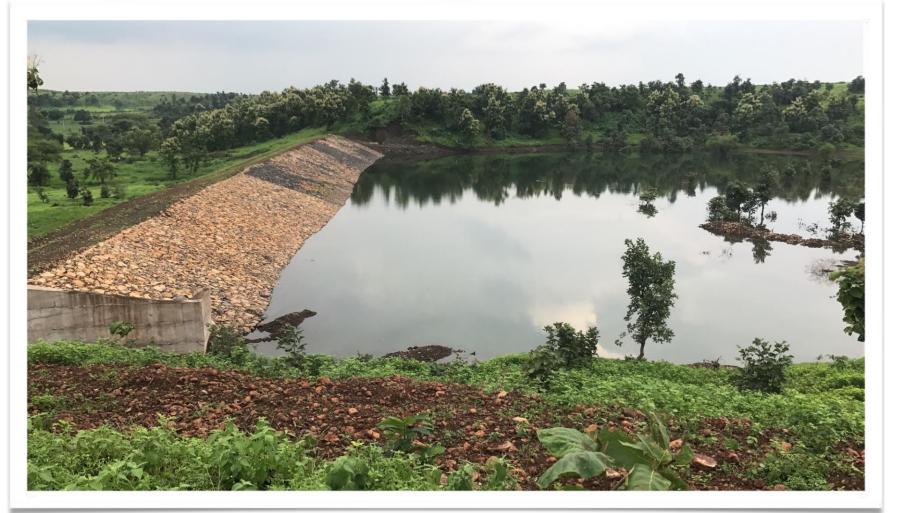

#### Completed Project: Construction of 44 Micro Irrigation tanks including survey, drawing and all sort of activities required to do land acquisition, including canals