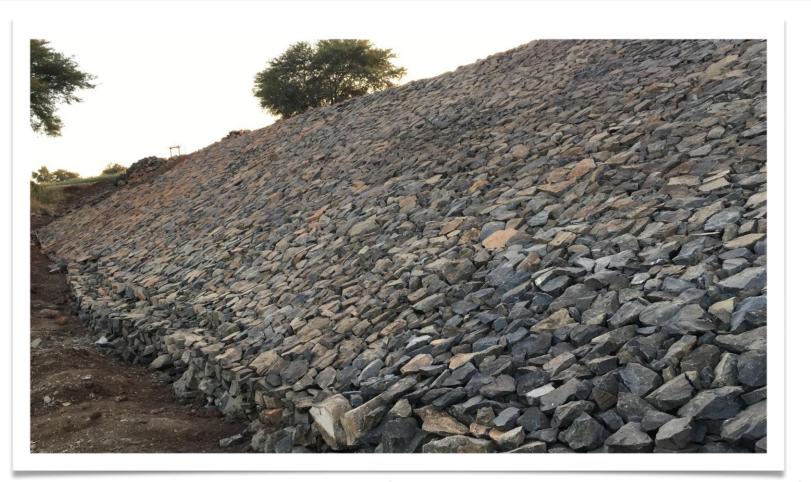

#### Completed Project: Construction of 44 Micro Irrigation tanks including survey, drawing and all sort of activities required to do land acquisition, including canals