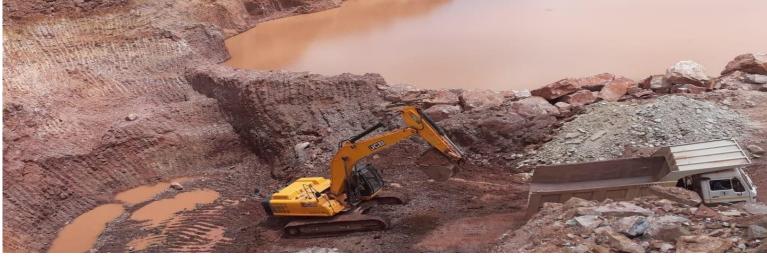

uct from Noapara to end of existing RCC Ramp of Airport Circular railway track, (Approx Ch no.3.86Km from Noapara) Including working in Noapara Yard in connection with Extension of Metro Railway from Noapara to NSCB Airport.

Work Order issued date: 14/05/2019.

Work order value:95.85Cr.

• Construction of Villas In Mokila Village, Shankarpally District, in the State Telangana.

Work order Date: 12/09/2019.

Work order value:22Cr



#### Completed Project: Construction of 44 Micro Irrigation tanks including survey, drawing and all sort of activities required to do land acquisition, including canals















#### Construction of CC Roads within Nellore Municipal Corporation Limits under CIIP.











### Over Burden removal in Chabali Mines Kadapa District, in the state of A.P.

















### Nopara-Kolkatta Metro Station woking in progress













# THANK YOU

SRIVAY INFRA PROJECTS PRIVATE LIMITED
HYDERABAD