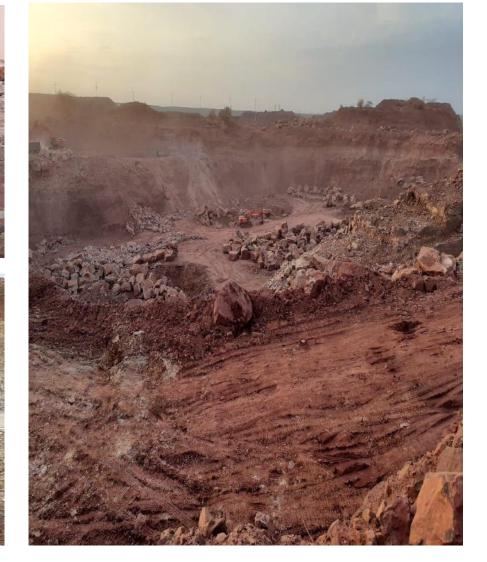

t from Noapara to end of existing RCC Ramp of Airport Circular railway track, (Approx Ch no.3.86Km from Noapara) Including working in Noapara Yard in connection with Extension of Metro Railway from Noapara to NSCB Airport.

Work Order issued date: 14/05/2019.

Work order value:95.85Cr.

• Construction of Villas In Mokila Village, Shankarpally District, in the State Telangana.

Work order Date: 12/09/2019.

Work order value:22Cr



#### Completed Project: Construction of 44 Micro Irrigation tanks including survey, drawing and all sort of activities required to do land acquisition, including canals















#### Construction of CC Roads within Nellore Municipal Corporation Limits under CIIP.











### Over Burden removal in Chabali Mines Kadapa District, in the state of A.P.

















### Nopara-Kolkatta Metro Station woking in progress













# THANK YOU

SRIVAY INFRA PROJECTS PRIVATE LIMITED
HYDERABAD