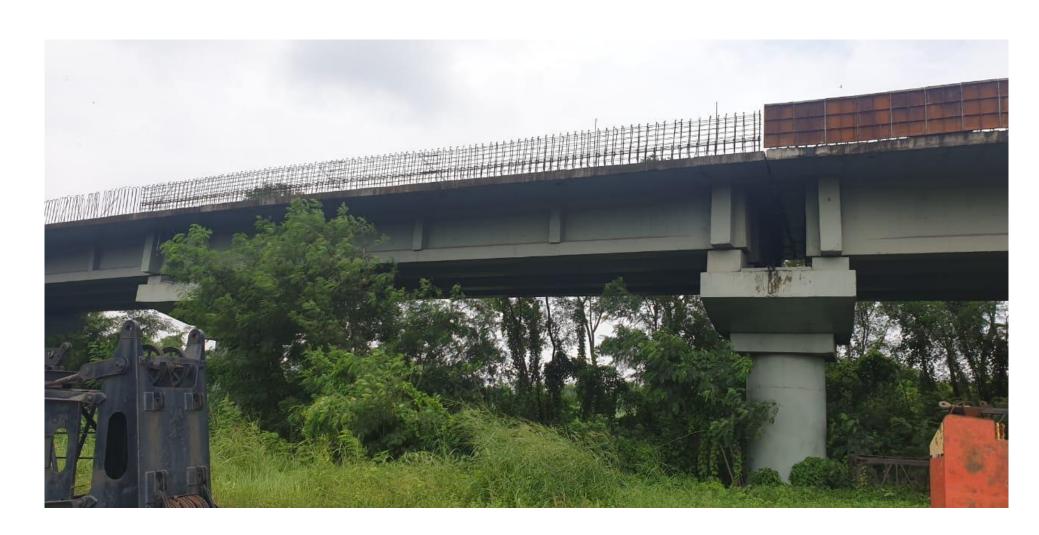

lway track, (Approx Ch no.3.86Km from Noapara) Including working in Noapara Yard in connection with Extension of Metro Railway from Noapara to NSCB Airport.

Work Order issued date: 14/05/2019.

Work order value:95.85Cr.

• Construction of Villas In Mokila Village, Shankarpally District, in the State Telangana.

Work order Date: 12/09/2019.

Work order value:22Cr



#### Completed Project: Construction of 44 Micro Irrigation tanks including survey, drawing and all sort of activities required to do land acquisition, including canals















#### Construction of CC Roads within Nellore Municipal Corporation Limits under CIIP.











### Over Burden removal in Chabali Mines Kadapa District, in the state of A.P.

















### Nopara-Kolkatta Metro Station woking in progress













# THANK YOU

SRIVAY INFRA PROJECTS PRIVATE LIMITED
HYDERABAD