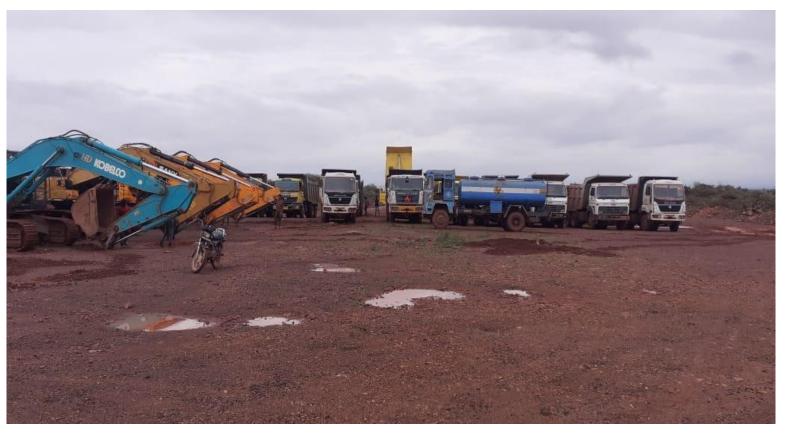

oapara to end of existing RCC Ramp of Airport Circular railway track, (Approx Ch no.3.86Km from Noapara) Including working in Noapara Yard in connection with Extension of Metro Railway from Noapara to NSCB Airport.

Work Order issued date: 14/05/2019.

Work order value:95.85Cr.

• Construction of Villas In Mokila Village, Shankarpally District, in the State Telangana.

Work order Date: 12/09/2019.

Work order value:22Cr



#### Completed Project: Construction of 44 Micro Irrigation tanks including survey, drawing and all sort of activities required to do land acquisition, including canals















#### Construction of CC Roads within Nellore Municipal Corporation Limits under CIIP.











### Over Burden removal in Chabali Mines Kadapa District, in the state of A.P.

















### Nopara-Kolkatta Metro Station woking in progress













# THANK YOU

SRIVAY INFRA PROJECTS PRIVATE LIMITED
HYDERABAD