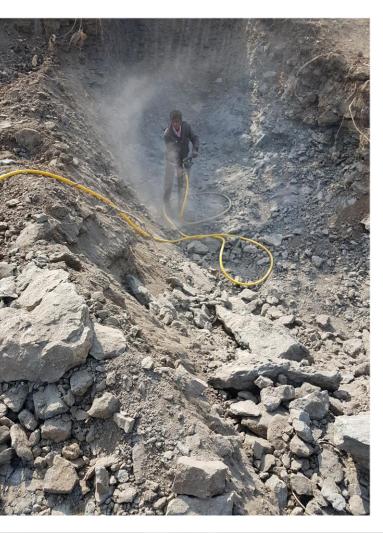

es of Chabali Village Kadapa District In Andhra Pradesh State

Work Order issued Date: 12/06/2019

Work order Value:136Cr.

• Excecution balance civil Engineering works of PSC-Via Duct from Noapara to end of existing RCC Ramp of Airport Circular railway track, (Approx Ch no.3.86Km from Noapara) Including working in Noapara Yard in connection with Extension of Metro Railway from Noapara to NSCB Airport.

Work Order issued date: 14/05/2019.

Work order value:95.85Cr.

• Construction of Villas In Mokila Village, Shankarpally District, in the State Telangana.

Work order Date: 12/09/2019.

Work order value:22Cr



#### Completed Project: Construction of 44 Micro Irrigation tanks including survey, drawing and all sort of activities required to do land acquisition, including canals















#### Construction of CC Roads within Nellore Municipal Corporation Limits under CIIP.











### Over Burden removal in Chabali Mines Kadapa District, in the state of A.P.

















### Nopara-Kolkatta Metro Station woking in progress













# THANK YOU

SRIVAY INFRA PROJECTS PRIVATE LIMITED
HYDERABAD