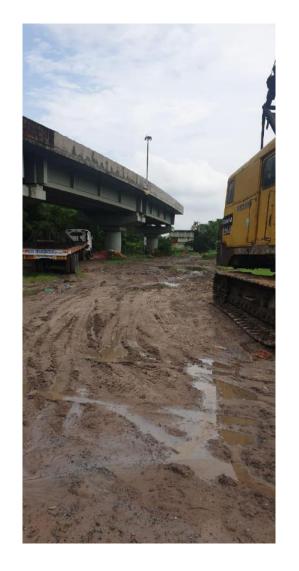

rack, (Approx Ch no.3.86Km from Noapara) Including working in Noapara Yard in connection with Extension of Metro Railway from Noapara to NSCB Airport.

Work Order issued date: 14/05/2019.

Work order value:95.85Cr.

• Construction of Villas In Mokila Village, Shankarpally District, in the State Telangana.

Work order Date: 12/09/2019.

Work order value:22Cr



#### Completed Project: Construction of 44 Micro Irrigation tanks including survey, drawing and all sort of activities required to do land acquisition, including canals















#### Construction of CC Roads within Nellore Municipal Corporation Limits under CIIP.











### Over Burden removal in Chabali Mines Kadapa District, in the state of A.P.

















### Nopara-Kolkatta Metro Station woking in progress













# THANK YOU

SRIVAY INFRA PROJECTS PRIVATE LIMITED
HYDERABAD