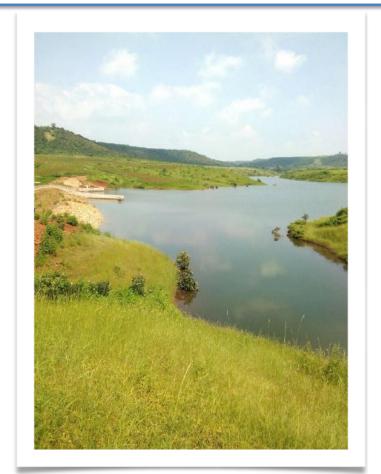

#### Completed Project: Construction of 44 Micro Irrigation tanks including survey, drawing and all sort of activities required to do land acquisition, including canals