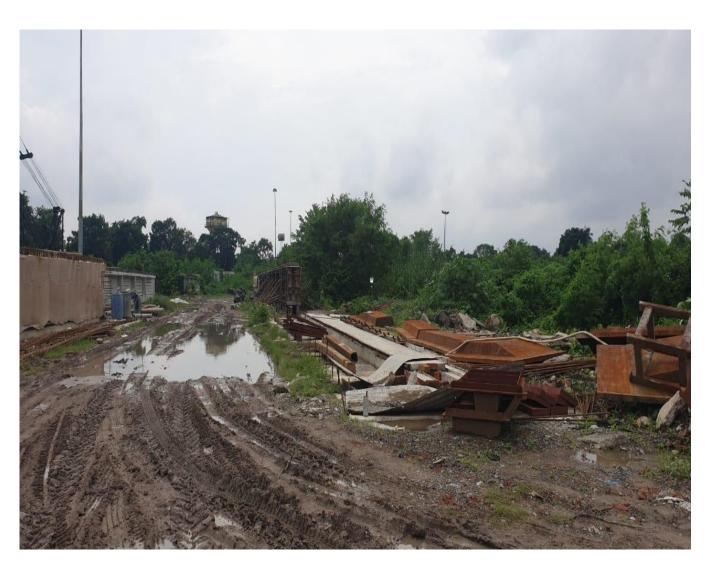

ck, (Approx Ch no.3.86Km from Noapara) Including working in Noapara Yard in connection with Extension of Metro Railway from Noapara to NSCB Airport.

Work Order issued date: 14/05/2019.

Work order value:95.85Cr.

• Construction of Villas In Mokila Village, Shankarpally District, in the State Telangana.

Work order Date: 12/09/2019.

Work order value:22Cr



#### Completed Project: Construction of 44 Micro Irrigation tanks including survey, drawing and all sort of activities required to do land acquisition, including canals















#### Construction of CC Roads within Nellore Municipal Corporation Limits under CIIP.











### Over Burden removal in Chabali Mines Kadapa District, in the state of A.P.

















### Nopara-Kolkatta Metro Station woking in progress













# THANK YOU

SRIVAY INFRA PROJECTS PRIVATE LIMITED
HYDERABAD