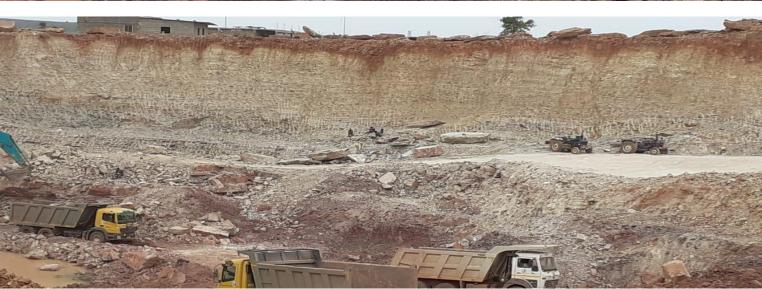

om Noapara to end of existing RCC Ramp of Airport Circular railway track, (Approx Ch no.3.86Km from Noapara) Including working in Noapara Yard in connection with Extension of Metro Railway from Noapara to NSCB Airport.

Work Order issued date: 14/05/2019.

Work order value:95.85Cr.

• Construction of Villas In Mokila Village, Shankarpally District, in the State Telangana.

Work order Date: 12/09/2019.

Work order value:22Cr



#### Completed Project: Construction of 44 Micro Irrigation tanks including survey, drawing and all sort of activities required to do land acquisition, including canals















#### Construction of CC Roads within Nellore Municipal Corporation Limits under CIIP.











### Over Burden removal in Chabali Mines Kadapa District, in the state of A.P.

















### Nopara-Kolkatta Metro Station woking in progress













# THANK YOU

SRIVAY INFRA PROJECTS PRIVATE LIMITED
HYDERABAD