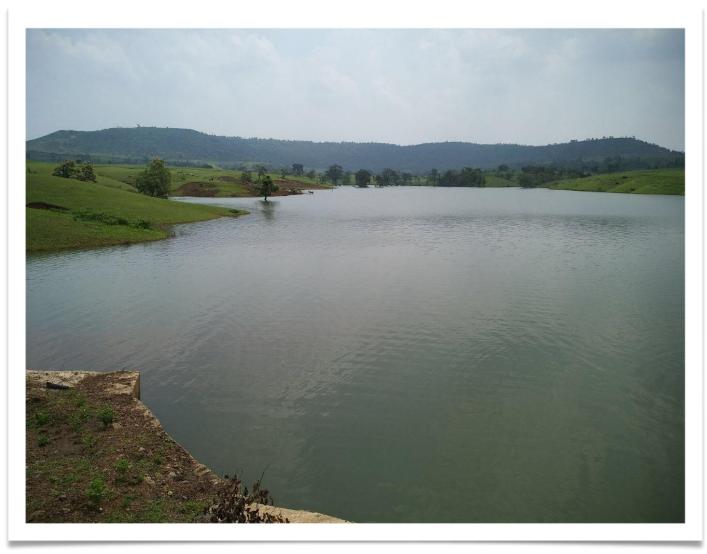

#### Completed Project: Construction of 44 Micro Irrigation tanks including survey, drawing and all sort of activities required to do land acquisition, including canals