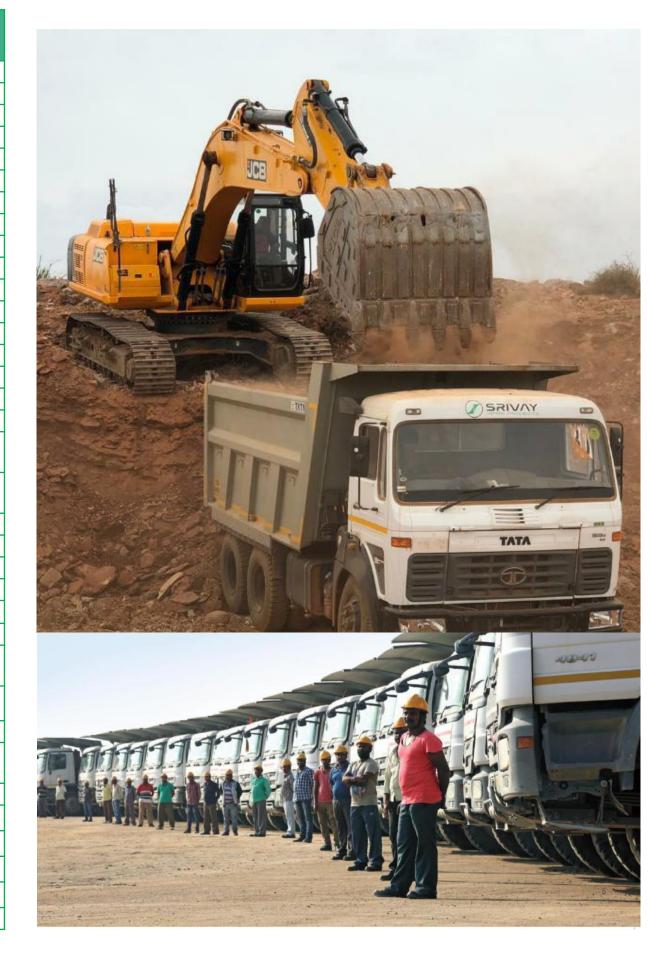

# Works-On-Hand

• Excavation of the Over Burden removal & Removal of different Grades of Iron Ore in the Mines of Chabali Village Kadapa District In Andhra Pradesh State

Work Order issued Date: 12/06/2019

Work order Value:136Cr.

• Excecution balance civil Engineering works of PSC-Via Duct from Noapara to end of existing RCC Ramp of Airport Circular railway track, (Approx Ch no.3.86Km from Noapara) Including working in Noapara Yard in connection with Extension of Metro Railway from Noapara to NSCB Airport.

### Over Burden removal in Chabali Mines Kadapa District, in the state of A.P.