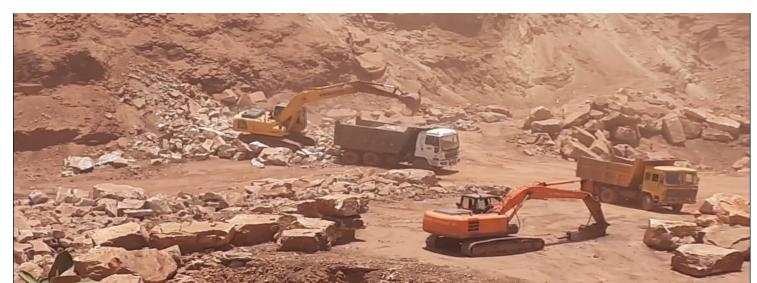

from Noapara to end of existing RCC Ramp of Airport Circular railway track, (Approx Ch no.3.86Km from Noapara) Including working in Noapara Yard in connection with Extension of Metro Railway from Noapara to NSCB Airport.

Work Order issued date: 14/05/2019.

Work order value:95.85Cr.

• Construction of Villas In Mokila Village, Shankarpally District, in the State Telangana.

Work order Date: 12/09/2019.

Work order value:22Cr



#### Completed Project: Construction of 44 Micro Irrigation tanks including survey, drawing and all sort of activities required to do land acquisition, including canals















#### Construction of CC Roads within Nellore Municipal Corporation Limits under CIIP.











### Over Burden removal in Chabali Mines Kadapa District, in the state of A.P.

















### Nopara-Kolkatta Metro Station woking in progress













# THANK YOU

SRIVAY INFRA PROJECTS PRIVATE LIMITED
HYDERABAD